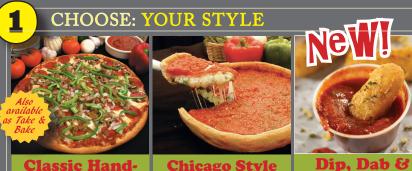

A taste treat that will melt your heart! A double portion of Italian sausage & mushrooms, topped with cheddar cheese.

**Chicago Style Classic Hand-Tossed Pizzas** Our classic hand-tossed home-made sauce is piled high with the top pings of your choice. Choose a traditional or extra thin & crispy crust

## **CHOOSE: YOUR CRUST**

Classic Hand-Tossed Pizzas: Thin or Traditional hand-tossed. GLUTEN-FREE OPTION: 12" Gluten-Free hand-tossed crust available for \$2 extra.