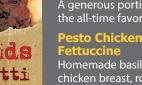

### Kids Spaghetti **Kid's portion of** Spaghetti Marinara, an all-time favorite. 4.95

ettuccin Homemade basil pesto, chicken breast, roasted red bell peppers and artichoke hearts. Served on a bed of fettuccine noodles. 11.00